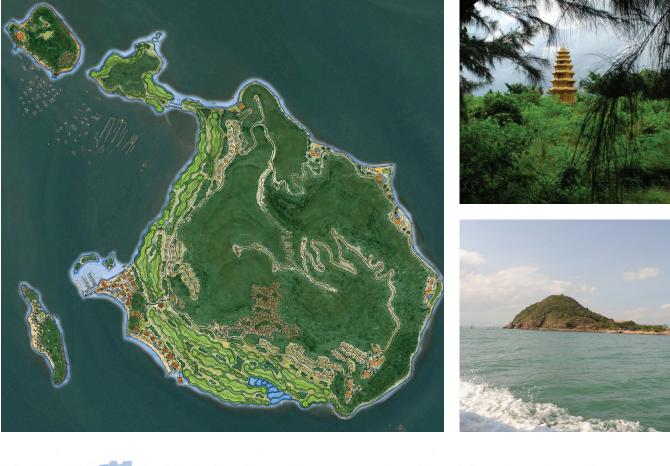

## HON THI ISLAND GOLF RESORT

## Nha Trang, Vietnam

| Milennium International |
|-------------------------|
| Group                   |
| 2009                    |
| 290ha                   |
|                         |

EKISTICS was asked to design a master plan for a luxury 5-Star 150 room hotel complemented by a variety of private hillside and sea-fronting villas with a multitude of recreational options to explore the islands' incredible beauty. The primary amenity of the resort is an 18-hole championship golf course located in the low lands of Hon Thi island providing a series of spectacular waterfront golf holes. The arrival to the island is accommodated by a marina that serves both recreational boating and essential transportation of passenger and cargo to the island. Sensitive site planning locates the single family villas in prominent hillside locations providing most homes with golf course and ocean views. Buildings are carefully integrated into the dramatic natural environment limiting development to create an ecologically sensitive design maximizing the amenity of the natural environment.