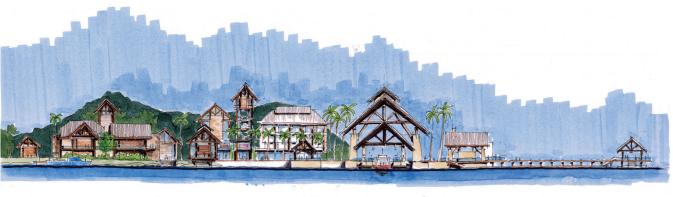

## HON THI ISLAND GOLF RESORT

## Nha Trang, Vietnam

| Milennium International |
|-------------------------|
| Group                   |
| 2009                    |
| 290ha                   |
|                         |

EKISTICS was asked to design a master plan for a luxury 5-Star 150 room hotel complemented by a variety of private hillside and sea-fronting villas with a multitude of recreational options to explore the islands' incredible beauty. The primary amenity of the resort is an 18-hole championship golf course located in the low lands of Hon Thi island providing a series of spectacular waterfront golf holes. The arrival to the island is accommodated by a marina that serves both recreational boating and essential transportation of passenger and cargo to the island. Sensitive site planning locates the single family villas in prominent hillside locations providing most homes with golf course and ocean views. Buildings are carefully integrated into the dramatic natural environment limiting development to create an ecologically sensitive design maximizing the amenity of the natural environment.