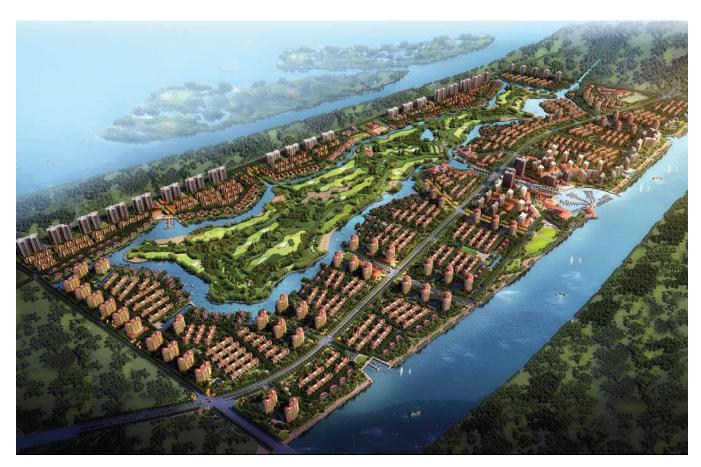

## GREENLAND QIDONG MASTER PLAN

Qidong, Jiangsu, China

CLIENT: Greenland Holding Group

DATE: **2014**SCALE: **333ha** 

EKISTICS was commissioned to create a resort destination residential development on Chongming Island. The site is a 17km long island of reclaimed land off the north shore of Chongming island. It presents a unique opportunity to create an integrated resort, residential and mixed use development within the existing riparian environment. The master plan is comprised of a central championship 18 hole Jack Nicklaus golf course and has a network of canals interwoven throughout to

provide pleasure boat access to the various neighbourhoods. Three distinct themes characterize different residential zones within the plan. The Health and Recreation Lifestyle is organized around the golf course and golf academy. The Marina Lifestyle has, at its center, a large marina that forms the heart of a large mixed use district. The Resort Lifestyle is comprised of a series of neighbourhoods that front onto the southern canal and features an extensive linear beach and pool network.