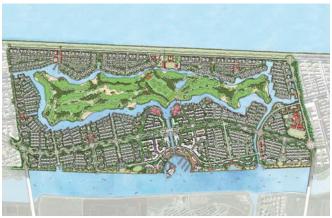

## GREENLAND QIDONG MASTER PLAN

Qidong, Jiangsu, China

CLIENT: Greenland Holding Group

DATE: **2014**SCALE: **333ha** 

EKISTICS was commissioned to create a resort destination residential development on Chongming Island. The site is a 17km long island of reclaimed land off the north shore of Chongming island. It presents a unique opportunity to create an integrated resort, residential and mixed use development within the existing riparian environment. The master plan is comprised of a central championship 18 hole Jack Nicklaus golf course and has a network of canals interwoven throughout to

provide pleasure boat access to the various neighbourhoods. Three distinct themes characterize different residential zones within the plan. The Health and Recreation Lifestyle is organized around the golf course and golf academy. The Marina Lifestyle has, at its center, a large marina that forms the heart of a large mixed use district. The Resort Lifestyle is comprised of a series of neighbourhoods that front onto the southern canal and features an extensive linear beach and pool network.