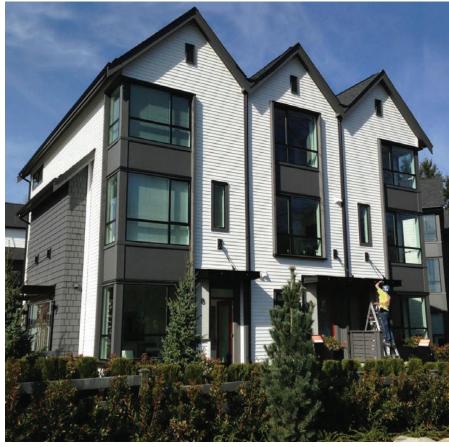

## CLAYTON MARKET TOWNHOMES

Surrey, Canada

CLIENT: MOSAIC Homes

DATE: 2015 - Completion

SCALE: **5,000s.m.** 

This collection of 44 row homes is adjacent to the new Clayton Market Village (developed by MOSAIC). Based on the 'Salt-box' style of architecture these homes celebrate a bold contrast between white siding and dark grey cedar shake cladding. Complimented with pitched roof forms each

home has a distinct entry and is further emphasized through coloured entry doors and tiled accent panels adjacent to each door. On the interior, wood open riser stairs are incorporated to maintain the openness of the unit and to add an element of warmth to the interior design.