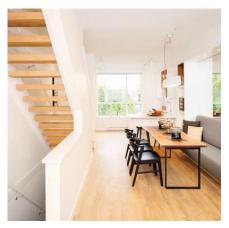

home has a distinct entry and is further emphasized through coloured entry doors and tiled accent panels adjacent to each door. On the interior, wood open riser stairs are incorporated to maintain the openness of the unit and to add an element of warmth to the interior design.