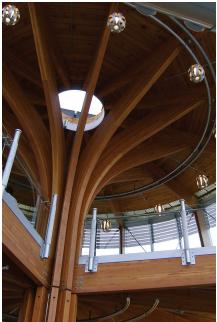

The developers' goal was to create a focal point for the project that is uniquely modern and distinctively Canadian. The clear glass cone supported by a Canadian manufactured glulam structure creates

a large interior display and gathering space overlooking the community entrance, plaza, a waterfall and reflecting pool.