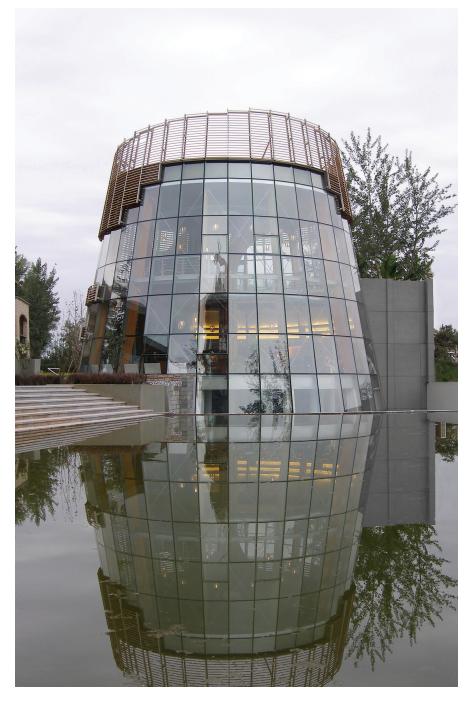

## FIRST FOREST CLUBHOUSE

Beijing, China

CLIENT: Beijing Capital Group

DATE: **2003**SCALE: **800m**<sup>2</sup>

Near the 2008 Olympic site in Beijing, China, this building is the first in a series of commercial buildings situated along a winding pedestrian street in the newly master planned community of First Forest.

The developers' goal was to create a focal point for the project that is uniquely modern and distinctively Canadian. The clear glass cone supported by a Canadian manufactured glulam structure creates

a large interior display and gathering space overlooking the community entrance, plaza, a waterfall and reflecting pool.