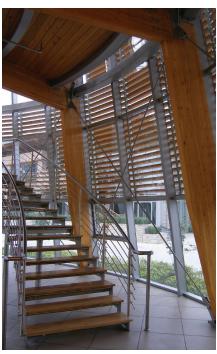

The developers' goal was to create a focal point for the project that is uniquely modern and distinctively Canadian. The clear glass cone supported by a Canadian manufactured glulam structure creates

a large interior display and gathering space overlooking the community entrance, plaza, a waterfall and reflecting pool.